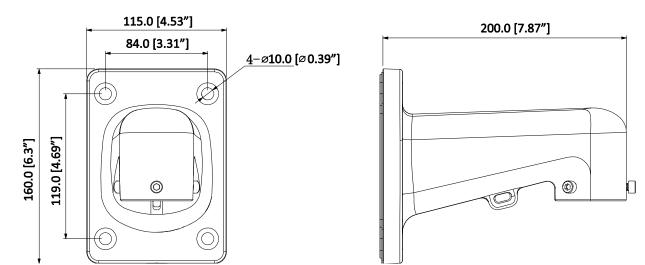

# **Dimensions (mm/inch)**

# **Technical Specifications**

| Model                 | DH-PFB305W                                 |  |
|-----------------------|--------------------------------------------|--|
| General               |                                            |  |
| Material              | Aluminum                                   |  |
| Dimension(WXHXD)      | 200mmx160mmx115mm(7.87"x6.3"x4.53")        |  |
| Weight                | 0.87kg(1.92lb)                             |  |
| Load Bearing          | 5.0kg(11.02lb)                             |  |
| Color                 | White                                      |  |
| Operating Temperature | -40°C ~60°C(-40°F ~140°F)                  |  |
| Humidity              | <90% RH                                    |  |
| Applicable Model      | DH-PFA106, DH-PFA120, DH-PFA150, DH-PFA151 |  |