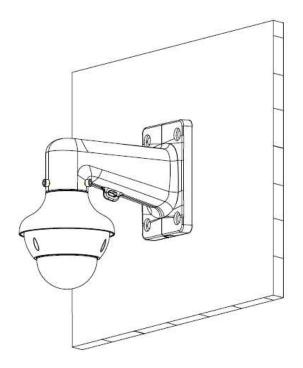

(1.92lb)                             |  |
| Load Bearing          | 5.0kg(11.02lb)                             |  |
| Color                 | White                                      |  |
| Operating Temperature | -40°C ~60°C(-40°F ~140°F)                  |  |
| Humidity              | <90% RH                                    |  |
| Applicable Model      | DH-PFA106, DH-PFA120, DH-PFA150, DH-PFA151 |  |

### **Order Information**

| Туре                | Part Number | Description                           |
|---------------------|-------------|---------------------------------------|
| Camera Mount Series | DH-PFB305W  | Wall mount bracket _ Dahua brand      |
|                     | PFB305W     | Wall mount bracket _Neutral, no brand |

# **Dimensions (mm/inch)**



# Application





# **Package Information**

- Wall mount Bracket \*1
- M6 screw \*3
- Wrench \*1