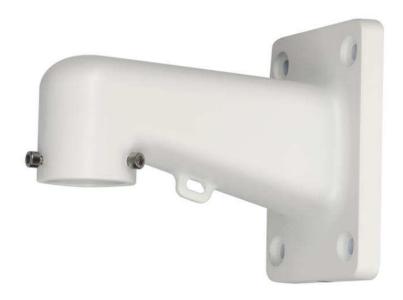

# DH-PFB305W Wall Mount Bracket

#### **Features**

- Neat & Integrated design.
- Wall mount bracket.
- Material: Aluminum.
- Safety rope hook attached, secure and reliable.